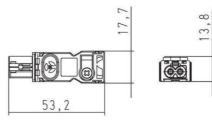

# **TECHNICAL DATA**

### **MATERIALS - CONDITIONS**

| Colour                  | Blue        |
|-------------------------|-------------|
| Operational temperature | -30°C +60°C |
| Storage temperature     | -40°C +85°C |

## **ADDITIONAL DATA**

| Weight 0,01 kg |
|----------------|
|----------------|

Denna illustration visar LED025 i en applikation där man kopplar ihop flera LED025. Lamporna är smidigt anslutna med varandra genom snabbanslutningspluggar. Möjligheten finns att ansluta upp till tio LED025 med förlängningskabel på detta sätt.