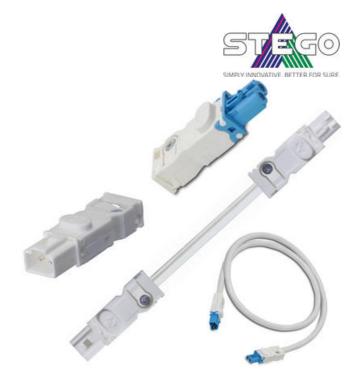

## **ENCLOSURE LIGHTING ACCESSORIES**

LED 021/22, LED 025

264065

DC Power input, female plug for LED 025, 12V dc

- Pre-wired cables
- Male and Female connectors
- Daisy chain extension cables

#### PRODUCT DESCRIPTION

Stego offer a wide range of open ended pre-assembled cables for AC and DC lamps, together with 1m long daisy chain cables, which have the connectors already fitted on both ends.

To utilise your own cabling they also offer the individual male and female connectors to give you maximum flexibility.

All products have the option of VDE or VDE/UL approval to suit your requirements.